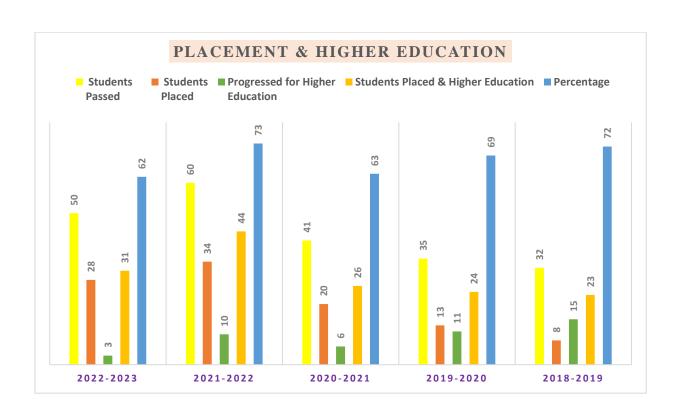

### Percentage of students placed & progressed to higher education during the last five years

| Year      | Students<br>Passed | Students<br>Placed | Progressed<br>for Higher<br>Education | Students Placed & Higher Education | Percentage |
|-----------|--------------------|--------------------|---------------------------------------|------------------------------------|------------|
| 2022-2023 | 50                 | 28                 | 3                                     | 31                                 | 62         |
| 2021-2022 | 60                 | 34                 | 10                                    | 44                                 | 73         |
| 2020-2021 | 41                 | 20                 | 6                                     | 26                                 | 63         |
| 2019-2020 | 35                 | 13                 | 11                                    | 24                                 | 69         |
| 2018-2019 | 32                 | 8                  | 15                                    | 23                                 | 72         |